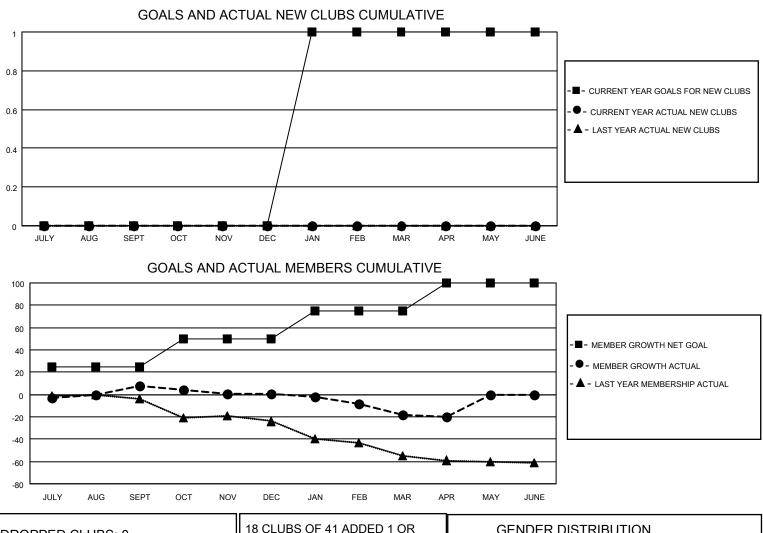

## LOCATION OKLAHOMA

District 3 E

Results as of: 4/30/2023

| Clubs                 |               |           |               | Members               |                        |                         |                                                    |
|-----------------------|---------------|-----------|---------------|-----------------------|------------------------|-------------------------|----------------------------------------------------|
| RESULTS FOR 2022-2023 |               |           |               | RESULTS FOR 2022-2023 |                        |                         |                                                    |
| QUARTER               | NEW CLUB GOAL | NEW CLUBS | DROPPED CLUBS | QUARTER               | BER GROWTH NET<br>GOAL | MEMBER GROWTH<br>ACTUAL | DROPPED<br>MEMBERS ACTUAL<br>(including transfers) |
| JULY/AUG/SEPT         | 0             | 0         | 0             | JULY/AUG/SEPT         | 25                     | 29                      | 21                                                 |
| OCT/NOV/DEC           | 0             | 0         | 0             | OCT/NOV/DEC           | 25                     | 18                      | 24                                                 |
| JAN/FEB/MAR           | 1             | 0         | 0             | JAN/FEB/MAR           | 25                     | 12                      | 31                                                 |
| APR/MAY/JUNE          | 0             | 0         | 0             | APR/MAY/JUNE          | 25                     | 11                      | 13                                                 |

| DROPPED CLUBS: 0 |    | 18 CLUBS OF 41 ADDED 1 OR<br>MORE NEW MEMBERS | GENDER DISTRIBUTION       |              |
|------------------|----|-----------------------------------------------|---------------------------|--------------|
|                  |    |                                               | MALE                      | 552 (63.16%) |
|                  |    |                                               | FEMALE                    | 322 (36.84%) |
| DROPPED MEMBERS  |    |                                               | NON BINARY 0 (0.00%)      |              |
|                  | 0  |                                               | PREFER NOT TO ANSWER      | 0 (0.00%)    |
| DECEASED         | 9  |                                               |                           |              |
| CLUB CANCELLED   | 0  | CLICK HERE FOR CUMULATIVE                     | TOTAL FAMILY UNIT MEMBERS | s 134        |
| OTHER            | 80 | MEMBERSHIP DATA                               |                           |              |
| TOTAL            | 89 |                                               | FAMILY MEMBERS PAYING HA  | LF DUES 68   |
|                  |    |                                               |                           |              |
|                  |    |                                               | 8                         |              |